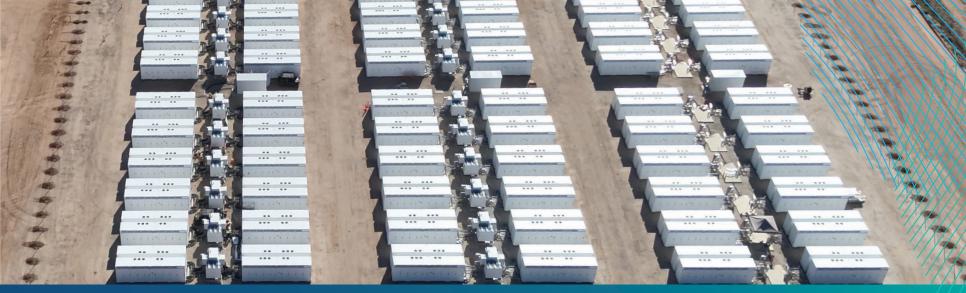

## Limondale Battery Energy Storage System on track as key infrastructure takes shape

More transformers landed on site in May and our cabling and connections works progressed at pace. Construction of a perimeter fence is underway, to provide additional site security and allow us to easily delineate the BESS from the solar farm once the project is complete.

The switchroom is now in place, and there is a lot of work happening in this space to ensure safety and compliance matters are appropriately adhered to.

Stay tuned for the June update, which should see the completion of all fencing and cabling!