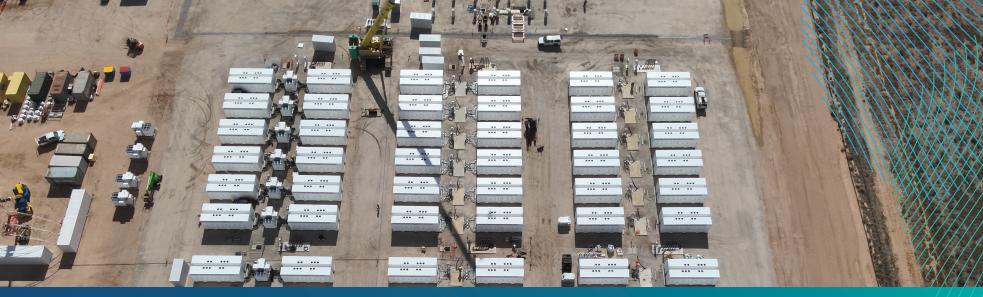

Photo: MV Transformers and switch room preparation, April 2025

## **Battery Energy Storage System**

RWE Renewables Australia is continuing construction of Australia's first eight-hour Battery Energy Storage System (BESS) at the existing Limondale Solar Farm site.

All battery containers are now on site, and kilometres of underground cables in conduit have been pulled into location and are awaiting final connections. The first of our 36 transformers have been delivered – along with electrical switchgear – and the site is looking more and more complete with each day.